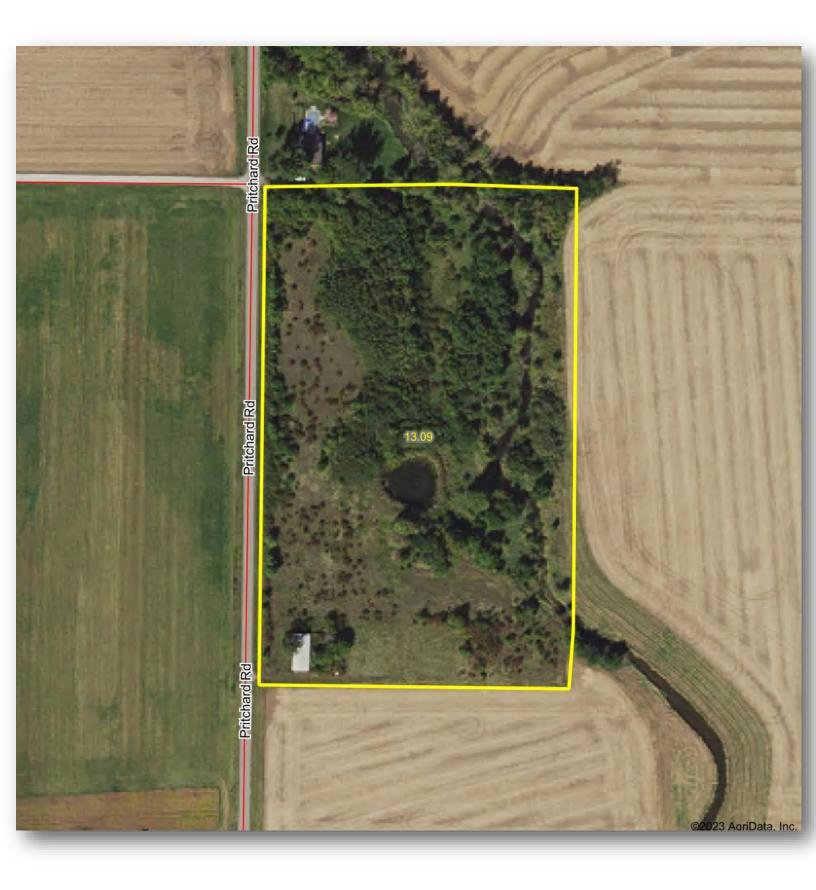

# About the Property

The Hinckley Property is 13.09± acres located in Section 12 Squaw Grove Township, DeKalb County, IL.

| GROSS ACRES:          | 13.09±       |  |  |
|-----------------------|--------------|--|--|
| SOIL PI               | 141.2        |  |  |
| EST. REAL ESTATE TAX: | \$813.30     |  |  |
| PRICE                 | \$125,000.00 |  |  |

The Property receives an annual Conservation Reserve Program (CRP) income of \$2,309.00 which expires on 9/30/2025, has a 2,448 sq ft outbuilding, and has the beautiful Big Rock Creek running through the property!

Check out this opportunity just outside of the village of Hinckley!