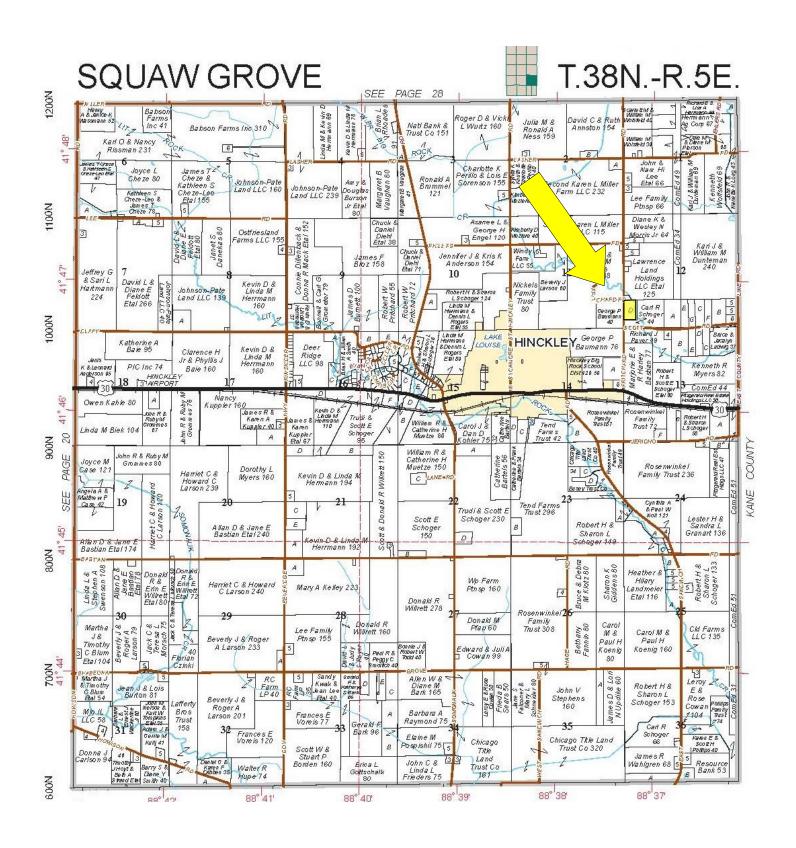

#### Soils Map

State: Illinois DeKalb County: Location: 12-38N-5E Township: Squaw Grove

Acres: 12.08 4/18/2023 Date:

Solis data provided by USDA and NRCS.

| Area Sy | ymbol: IL037, Soil Area Version: 17                        |       |                     |                                        |              |               |                                                   |
|---------|------------------------------------------------------------|-------|---------------------|----------------------------------------|--------------|---------------|---------------------------------------------------|
| Code    | Soll Description                                           | Acres | Percent of<br>field | II. State Productivity Index<br>Legend | Corn<br>Bu/A | Soybeans Bu/A | Crop productivity Index for optimum<br>management |
| 356A    | Elpaso silty clay loam, 0 to 2 percent slopes              | 5.69  | 47.1%               |                                        | 195          | 63            | 144                                               |
| 3076A   | Otter slit loam, 0 to 2 percent slopes, frequently flooded | 5.44  | 45.0%               |                                        | 186          | 61            | 139                                               |
| "512B   | Danabrook slit loam, 2 to 5 percent slopes                 | 0.95  | 7.9%                |                                        | **185        | **58          | **137                                             |
|         |                                                            |       |                     | Weighted Average                       | 190.2        | 61.7          | 141.2                                             |

Table: Optimum Crop Productivity Ratings for Illinois Soil by K.R. Olson and J.M. Lang, Office of Research, ACES, University of Illinois at Champaign-Urbana. Version: 1/2/2012 Amended Table S2 B811

Crop yields and productivity indices for optimum management (B811) are maintained at the following NRES web site: <a href="http://soilproductivity.nres.illinois.edu/">http://soilproductivity.nres.illinois.edu/</a>
"Indexes adjusted for slope and erosion according to Bulletin 811 Table S3
Soils data provided by USDA and NRCS. Soils data provided by University of Illinois at Champaign-Urbana.