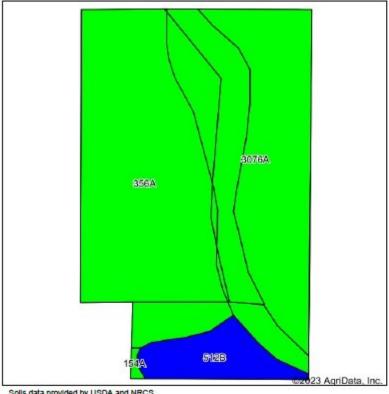

#### Soils Map

State: Illinois DeKalb County: Location: 12-38N-5E Township: Squaw Grove

Acres: 12.08 4/18/2023 Date:

Solis data provided by USDA and NRCS.

| Area Sy | ymbol: IL037, Soil Area Version: 17                        |       |                     |                                        |              |               |                                                   |
|---------|------------------------------------------------------------|-------|---------------------|----------------------------------------|--------------|---------------|---------------------------------------------------|
| Code    | Soll Description                                           | Acres | Percent of<br>field | II. State Productivity Index<br>Legend | Corn<br>Bu/A | Soybeans Bu/A | Crop productivity Index for optimum<br>management |
| 356A    | Elpaso silty clay loam, 0 to 2 percent slopes              | 5.69  | 47.1%               |                                        | 195          | 63            | 144                                               |
| 3076A   | Otter slit loam, 0 to 2 percent slopes, frequently flooded | 5.44  | 45.0%               |                                        | 186          | 61            | 139                                               |
| "512B   | Danabrook slit loam, 2 to 5 percent slopes                 | 0.95  | 7.9%                |                                        | **185        | **58          | **137                                             |
|         |                                                            |       |                     | Weighted Average                       | 190.2        | 61.7          | 141.2                                             |

Table: Optimum Crop Productivity Ratings for Illinois Soil by K.R. Olson and J.M. Lang, Office of Research, ACES, University of Illinois at Champaign-Urbana. Version: 1/2/2012 Amended Table S2 B811

Crop yields and productivity indices for optimum management (B811) are maintained at the following NRES web site: <a href="http://soilproductivity.nres.illinois.edu/">http://soilproductivity.nres.illinois.edu/</a>
"Indexes adjusted for slope and erosion according to Bulletin 811 Table S3
Soils data provided by USDA and NRCS. Soils data provided by University of Illinois at Champaign-Urbana.