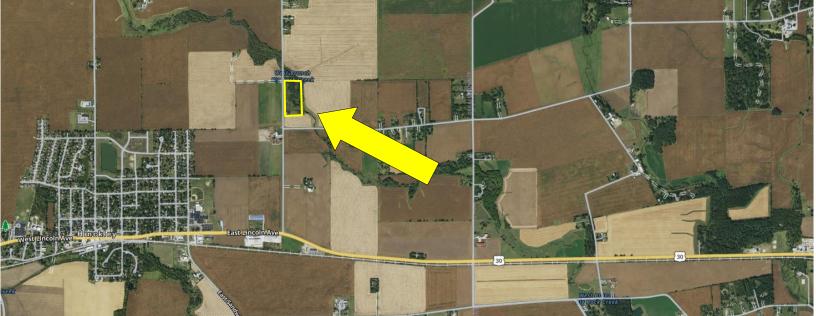

# Dekalb County, IL



#### **ROOSTER AG' REALTY**

1100 S. County Line Rd PO Box 297 Maple Park, IL 60151

## **DALTON JAHNTZ**

Broker Email: Dalton@roosterag.com Phone: 630.525.1431



# About the Property

The Hinckley Property is 13.09± acres located in Section 12 Squaw Grove Township, DeKalb County, IL.



| GROSS ACRES:          | 13.09±       |  |  |
|-----------------------|--------------|--|--|
| SOIL PI               | 141.2        |  |  |
| EST. REAL ESTATE TAX: | \$813.30     |  |  |
| PRICE                 | \$125,000.00 |  |  |

The Property receives an annual Conservation Reserve Program (CRP) income of \$2,309.00 which expires on 9/30/2025, has a 2,448 sq ft outbuilding, and has the beautiful Big Rock Creek running through the property!

Check out this opportunity just outside of the village of Hinckley!

#### **ROOSTER AG' REALTY**

1100 S. County Line Rd PO Box 297 Maple Park, IL 60151



# DALTON JAHNTZ

Broker terag.com

Email: Dalton@roosterag.com Ph