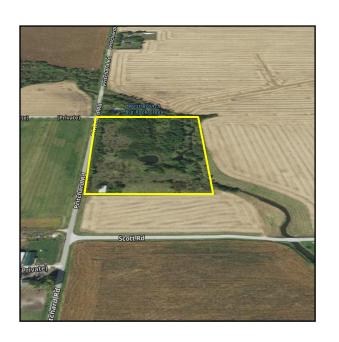

The Property receives an annual Conservation Reserve Program (CRP) income of \$2,309.00 which expires on 9/30/2025, has a 2,448 sq ft outbuilding, and has the beautiful Big Rock Creek running through the property!