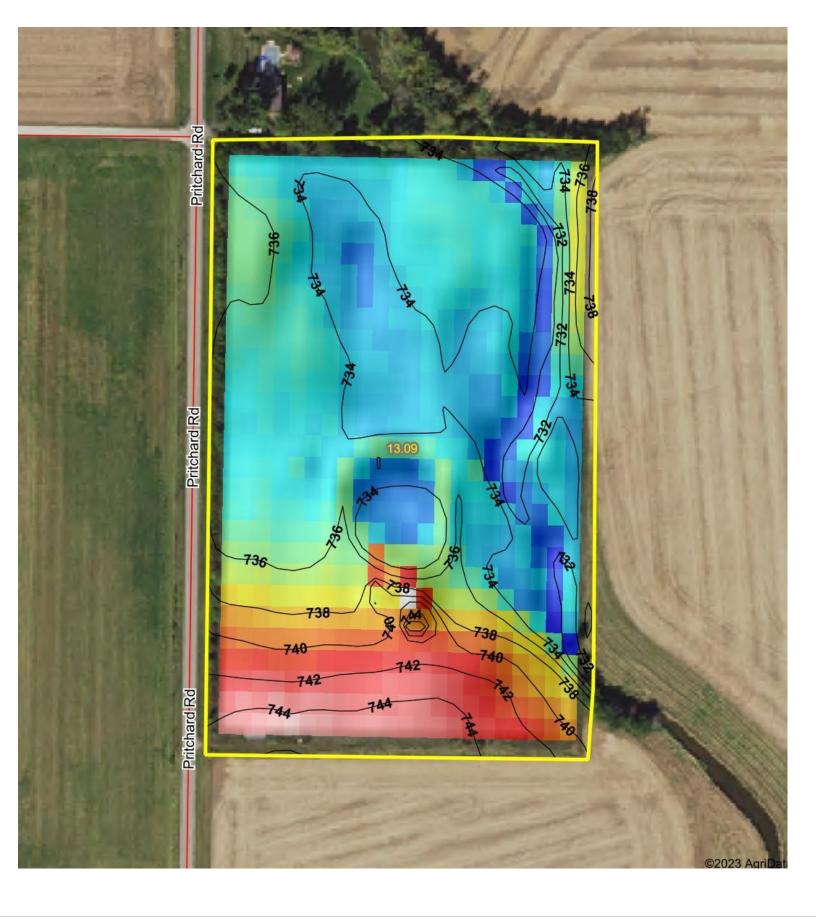

# About the Property

The Hinckley Property is 13.09± acres located in Section 12 Squaw Grove Township, DeKalb County, IL.

| GROSS ACRES:          | 13.09±       |  |  |
|-----------------------|--------------|--|--|
| SOIL PI               | 141.2        |  |  |
| EST. REAL ESTATE TAX: | \$813.30     |  |  |
| PRICE                 | \$125,000.00 |  |  |

The Property receives an annual Conservation Reserve Program (CRP) income of \$2,309.00 which expires on 9/30/2025, has a 2,448 sq ft outbuilding, and has the beautiful Big Rock Creek running through the property!