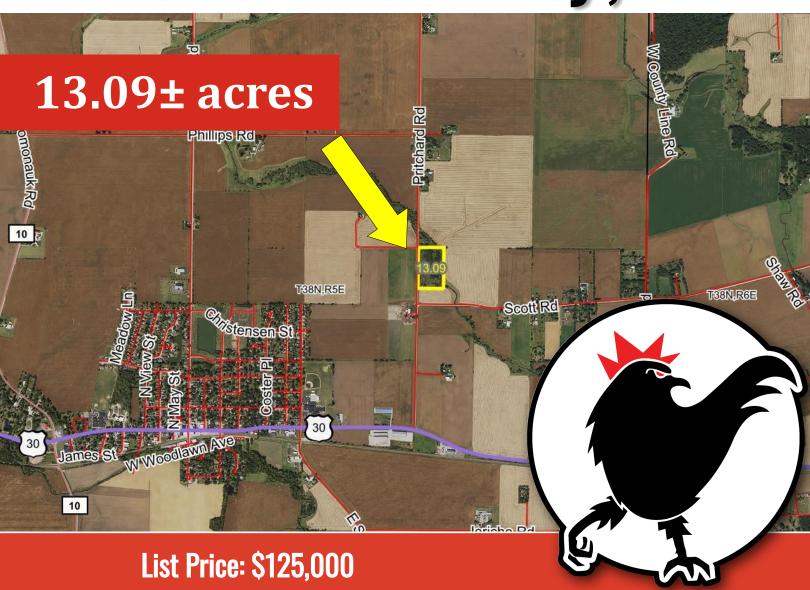

# About the Property

The Hinckley Property is 13.09± acres located in Section 12 Squaw Grove Township, DeKalb County, IL.

| GROSS ACRES:          | 13.09±       |  |  |
|-----------------------|--------------|--|--|
| SOIL PI               | 141.2        |  |  |
| EST. REAL ESTATE TAX: | \$813.30     |  |  |
| PRICE                 | \$125,000.00 |  |  |

The Property receives an annual Conservation Reserve Program (CRP) income of \$2,309.00 which expires on 9/30/2025, has a 2,448 sq ft outbuilding, and has the beautiful Big Rock Creek running through the property!

Check out this opportunity just outside of the village of Hinckley!