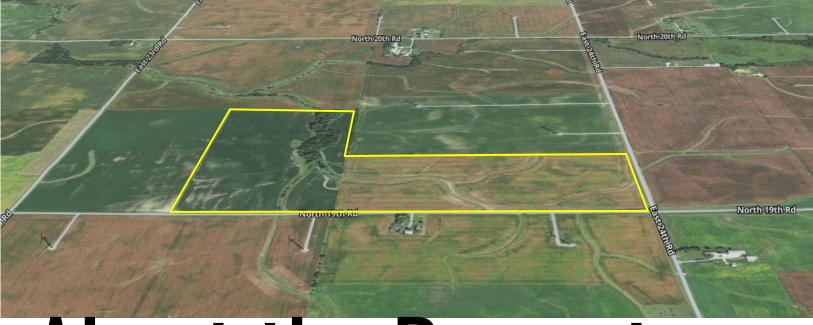

## About the Property

The Grand Rapids Farm is 159.46± acres located in Section 25 Grand Rapids Township, Lasalle County, IL. Located 7.8 miles south of Marseilles & 7 miles northeast of Streator.

| GROSS ACRES:           | 159.46±    |
|------------------------|------------|
| TILLABLE ACRES         | 130.89     |
| SOIL PI                | 119.4      |
| EST. REAL ESTATE TAXES |            |
| PER ACRE               | \$24.75    |
| PRICE PER ACRE:        | \$9,750.00 |

The 159.46± acre Grand Rapids Farm is located off of N 19th Road and E 24th Road. Mix of income producing farmland & hunting property.

Scan code to the left to view aerial drone footage of this property.