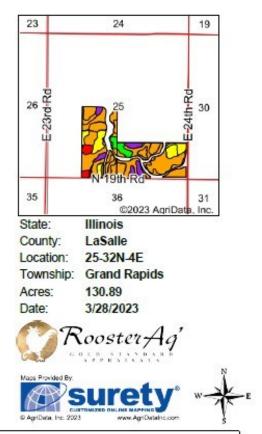

## About the Property

The Grand Rapids Farm is 159.46± acres located in Section 25 Grand Rapids Township, Lasalle County, IL. Located 7.8 miles south of Marseilles & 7 miles northeast of Streator.

| GROSS ACRES:           | 159.46±    |
|------------------------|------------|
| TILLABLE ACRES         | 130.89     |
| SOIL PI                | 119.4      |
| EST. REAL ESTATE TAXES |            |
| PER ACRE               | \$24.75    |
| PRICE PER ACRE:        | \$9,750.00 |

The 159.46± acre Grand Rapids Farm is located off of N 19th Road and E 24th Road. Mix of income producing farmland & hunting property.

Scan code to the left to view aerial drone footage of this property.