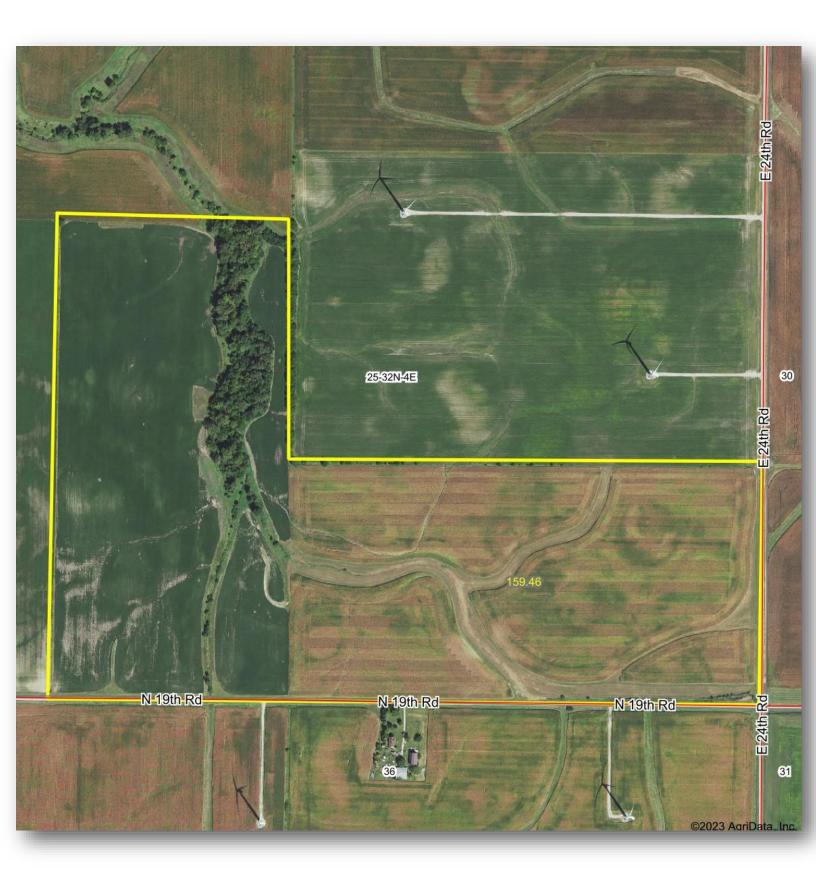

## About the Property

The Grand Rapids Farm is 159.46± acres located in Section 25 Grand Rapids Township, Lasalle County, IL. Located 7.8 miles south of Marseilles & 7 miles northeast of Streator.

| GROSS ACRES:           | 159.46±    |
|------------------------|------------|
| TILLABLE ACRES         | 130.89     |
| SOIL PI                | 119.4      |
| EST. REAL ESTATE TAXES |            |
| PER ACRE               | \$24.75    |
| PRICE PER ACRE:        | \$9,750.00 |

The 159.46± acre Grand Rapids Farm is located off of N 19th Road and E 24th Road. Mix of income producing farmland & hunting property.

Scan code to the left to view aerial drone footage of this property.