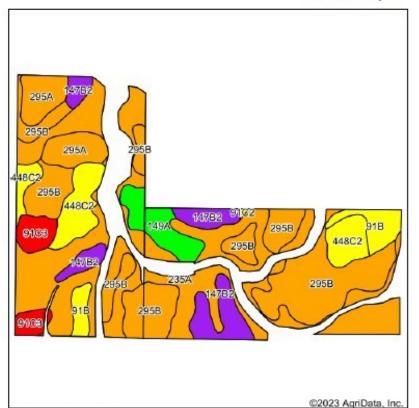

#### **ROOSTER AG' REALTY**

1100 S. County Line Rd PO Box 297 Maple Park, IL 60151

**Doug Maple** 

Soils Map

Solis data provided by USDA and NRCS.

| Code                | Soli Description                                                         | Acres | Percent<br>of field | II. State<br>Productivity<br>Index Legend | Subsoli<br>rooting a | Com<br>Bu/A | Soybeans<br>Bu/A | Wheat<br>Bu/A | Oats<br>Bu/A<br>b | Sorghum c<br>Bu/A | Alfalfa d<br>hay, T/A | Grass-leg<br>ume ø<br>hay, T/A | Crop productivity<br>Index for optimum<br>management |
|---------------------|--------------------------------------------------------------------------|-------|---------------------|-------------------------------------------|----------------------|-------------|------------------|---------------|-------------------|-------------------|-----------------------|--------------------------------|------------------------------------------------------|
| 235A                | Bryce silty clay, 0<br>to 2 percent<br>slopes                            | 47.83 | 36.5%               |                                           | FAV                  | 162         | 54               | 64            | 82                | 0                 | 0.00                  | 4.77                           | 121                                                  |
| **295B              | Mokena silt ioam,<br>2 to 4 percent<br>slopes                            | 35.78 | 27.3%               |                                           | FAV                  | **170       | **53             | **65          | **87              | 0                 | 0.00                  | 4.84                           | "125                                                 |
| **448C2             | Mona silt loam, 5<br>to 10 percent<br>slopes, eroded                     | 11.67 | 8.9%                |                                           | FAV                  | **151       | **47             | **59          | ••77              | 0                 | **3.96                | 0.00                           | "110                                                 |
| <sup>••</sup> 147B2 | Clarence slity<br>clay loam, 2 to 4<br>percent slopes,<br>eroded         | 10.89 | 8.3%                |                                           | UNF                  | **130       | **46             | **55          | **60              | 0                 | 0.00                  | **4.08                         | **100                                                |
| 295A                | Mokena silt loam,<br>0 to 2 percent<br>slopes                            | 8.52  | 6.5%                |                                           | FAV                  | 172         | 54               | 66            | 88                | 0                 | 0.00                  | 4.89                           | 126                                                  |
| 149A                | Brenton silt loam,<br>0 to 2 percent<br>slopes                           | 5.96  | 4.6%                |                                           | FAV                  | 195         | 60               | 74            | 105               | 0                 | 0.00                  | 5.64                           | 141                                                  |
| **91B               | Swygert silty clay<br>loam, 2 to 4<br>percent slopes                     | 5.51  | 4.2%                |                                           | UNF                  | **156       |                  | **62          | **78              | 0                 | 0.00                  | **4.47                         | **117                                                |
| "91C3               | Swygert silty clay<br>loam, 4 to 6<br>percent slopes,<br>severely eroded | 4.59  | 3.5%                |                                           | UNF                  | **123       | **41             | **49          | **62              | o                 | 0.00                  | **3.53                         | **92                                                 |
| "91C2               | Swygert silty clay<br>loam, 4 to 6<br>percent slopes,<br>eroded          | 0.14  | 0.1%                |                                           | UNF                  | **147       | **48             | **59          | **73              | 0                 | 0.00                  | **4.20                         | "110                                                 |
| Weighted Average    |                                                                          |       |                     |                                           |                      | 161.1       | 52.1             | 63            | 81.6              | ۰.                | 0.35                  | 4.30                           | 119.4                                                |