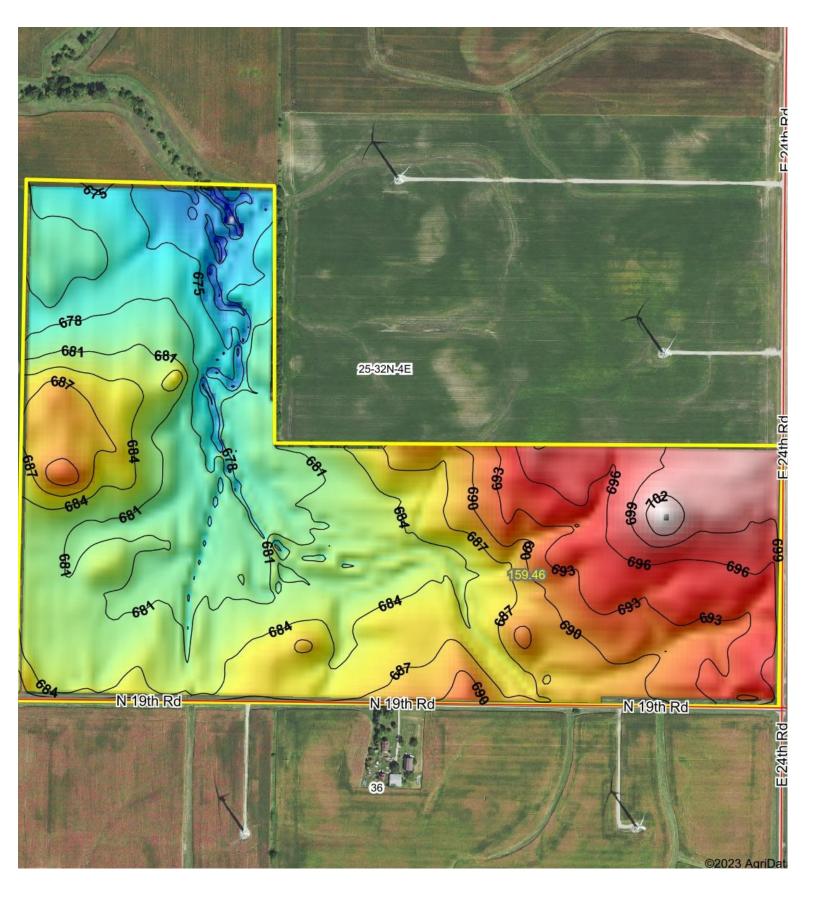

The 159.46± acre Grand Rapids Farm is located off of N 19th Road and E 24th Road. Mix of income producing farmland & hunting property.

Scan code to the left to view aerial drone footage of this property.