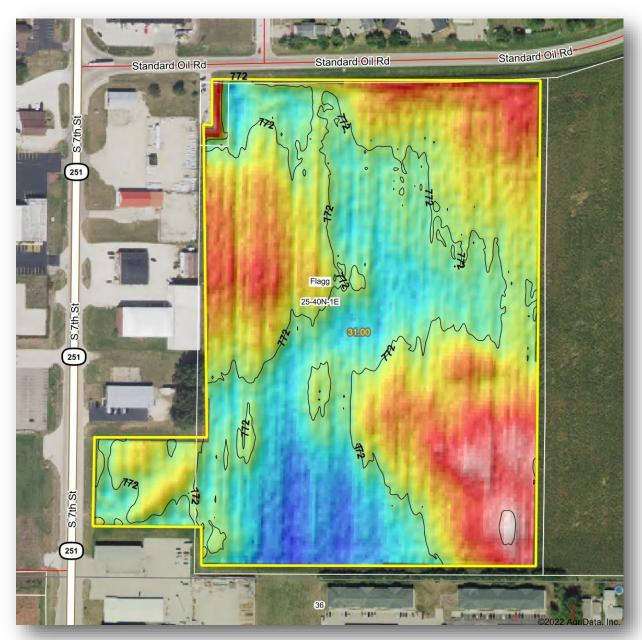

#### Soils Map

State: Illinois County: Ogle 25-40N-1E Location: Township: Flagg Acres:

2/24/2022 Date:

| Solis data | provided b | y USDA | and NRCS. |
|------------|------------|--------|-----------|
|            |            |        |           |

| Area | Symbol: IL141, Soil Area Version: 19           |       |                  |                                        |              |    |                                                |       |
|------|------------------------------------------------|-------|------------------|----------------------------------------|--------------|----|------------------------------------------------|-------|
| Code | Soil Description                               | Acres | Percent of field | II. State Productivity Index<br>Legend | Corn<br>Bu/A | ,  | Crop productivity index for optimum management |       |
| 152A | Drummer silty clay loam, 0 to 2 percent slopes | 17.14 | 55.3%            |                                        | 195          | 63 |                                                | 144   |
| 488A | Hooppole loam, 0 to 2 percent slopes           | 13.86 | 44.7%            |                                        | 163          | 54 |                                                | 121   |
|      | Weighted Average                               |       |                  |                                        |              | 59 | 1                                              | 133.7 |