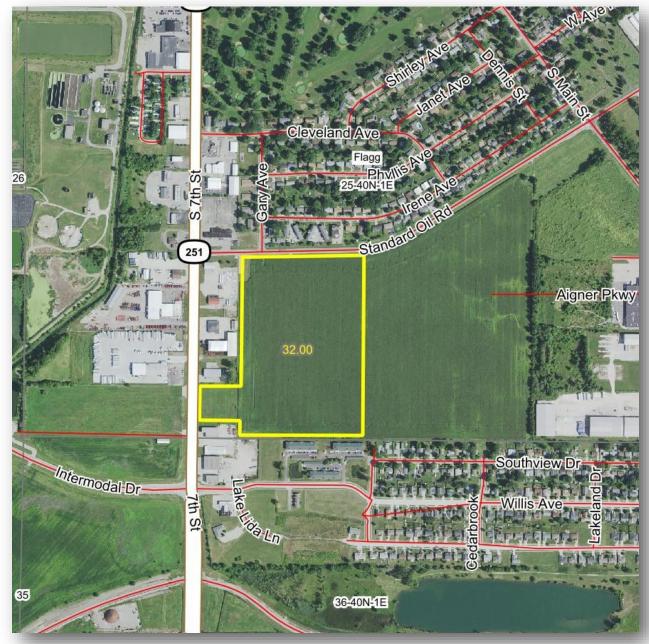

# South Rochelle LLC Farm

**Ogle County, IL** 

32± acres

28.42± tillable acres

**Located in section 25** 

of Flagg Township

The South Rochelle LLC Farm is located in section 25 of the Flagg Township in Ogle County, Illinois.

This property contains farmland as well as 2 acres zoned for commercial use and is less than a 1/4 mile from the 251/88 interchange.