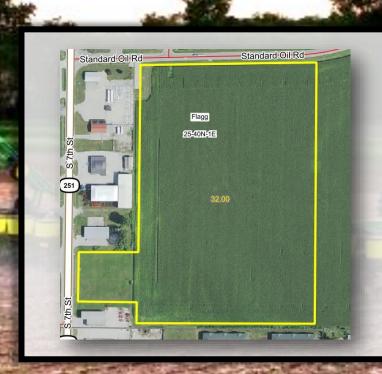

# South Rochelle LLC Farm

**Ogle County, IL** 

32± acres

28.42± tillable acres

**Located in section 25** 

of Flagg Township

The South Rochelle LLC Farm is located in section 25 of the Flagg Township in Ogle County, Illinois.

This property contains farmland as well as 2 acres zoned for commercial use and is less than a 1/4 mile from the 251/88 interchange.