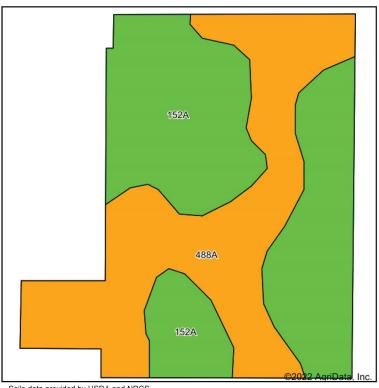

#### Soils Map

State: Illinois County: Ogle 25-40N-1E Location: Township: Flagg Acres:

2/24/2022 Date:

| Solis data | provided b | y USDA | and NRCS. |
|------------|------------|--------|-----------|
|            |            |        |           |

| Area | Symbol: IL141, Soil Area Version: 19           |       |                  |                                        |              |    |                                                |       |
|------|------------------------------------------------|-------|------------------|----------------------------------------|--------------|----|------------------------------------------------|-------|
| Code | Soil Description                               | Acres | Percent of field | II. State Productivity Index<br>Legend | Corn<br>Bu/A | ,  | Crop productivity index for optimum management |       |
| 152A | Drummer silty clay loam, 0 to 2 percent slopes | 17.14 | 55.3%            |                                        | 195          | 63 |                                                | 144   |
| 488A | Hooppole loam, 0 to 2 percent slopes           | 13.86 | 44.7%            |                                        | 163          | 54 |                                                | 121   |
|      | Weighted Average                               |       |                  |                                        |              | 59 | 1                                              | 133.7 |

Table: Optimum Crop Productivity Ratings for Illinois Soil by K.R. Olson and J.M. Lang, Office of Research, ACES, University of Illinois at Champaign-Urbana. Version: 1/2/2012 Amended Table S2 B811

Crop yields and productivity indices for optimum management (B811) are maintained at the following NRES web site: <a href="http://soilproductivity.nres.illinois.edu/">http://soilproductivity.nres.illinois.edu/</a> \*\* Indexes adjusted for slope and erosion according to Bulletin 811 Table S3
Soils data provided by USDA and NRCS. Soils data provided by University of Illinois at Champaign-Urbana.