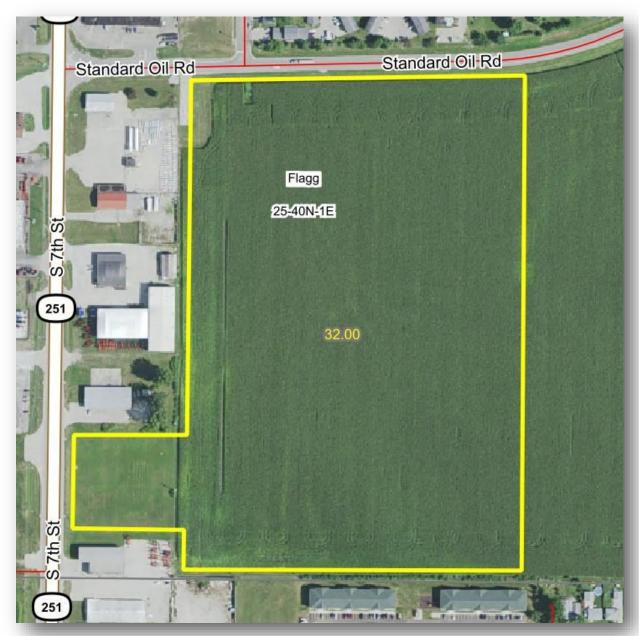

# South Rochelle LLC Farm

**Ogle County, IL** 

32± acres

28.42± tillable acres

**Located in section 25** 

of Flagg Township

The South Rochelle LLC Farm is located in section 25 of the Flagg Township in Ogle County, Illinois.

This property contains farmland as well as 2 acres zoned for commercial use and is less than a 1/4 mile from the 251/88 interchange.