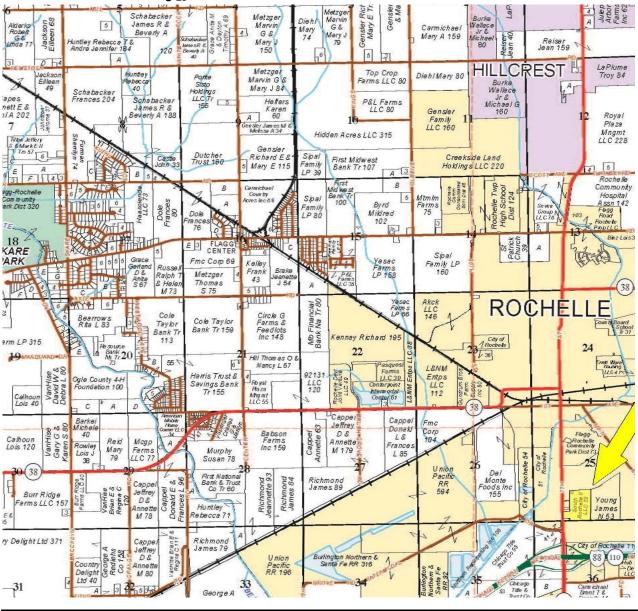

# South Rochelle LLC Farm

**Ogle County, IL** 

31± acres

28.42± tillable acres

**Located in section 25** 

of Flagg Township

The South Rochelle LLC Farm is located in section 25 of the Flagg Township in Ogle County, Illinois.

This property contains farmland as well as 2 acres zoned for commercial use and is less than a 1/4 mile from the 251/88 interchange.