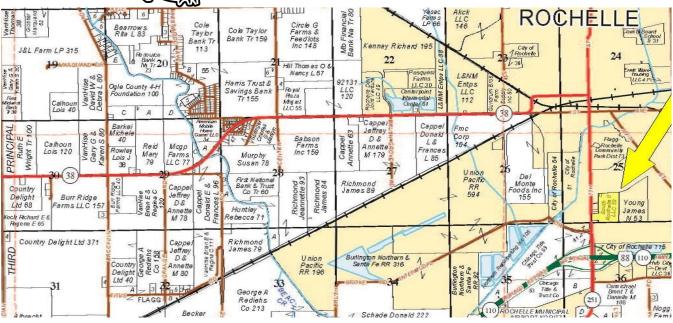

# South Rochelle LLC Farm

**Ogle County, IL** 

31± acres

28.42± tillable acres

**Located in section 25** 

of Flagg Township

The South Rochelle LLC Farm is located in section 25 of the Flagg Township in Ogle County, Illinois.

This property contains farmland as well as 2 acres zoned for commercial use and is less than a 1/4 mile from the 251/88 interchange.