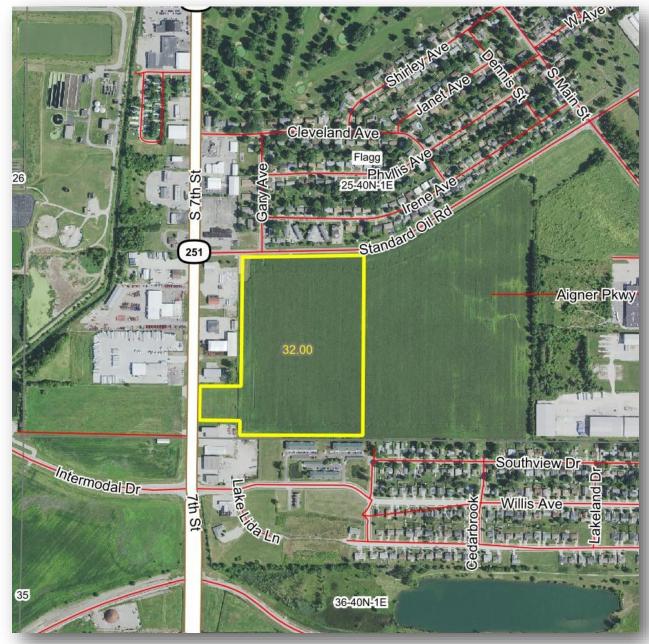

# South Rochelle LLC Farm

**Ogle County, IL** 

31± acres

28.42± tillable acres

**Located in section 25** 

of Flagg Township

The South Rochelle LLC Farm is located in section 25 of the Flagg Township in Ogle County, Illinois.

This property contains farmland as well as 2 acres zoned for commercial use and is less than a 1/4 mile from the 251/88 interchange.