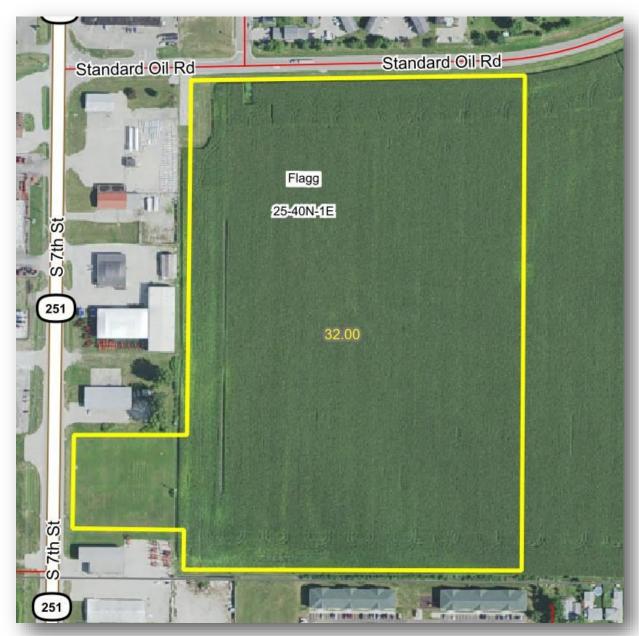

# South Rochelle LLC Farm

**Ogle County, IL** 

31± acres

28.42± tillable acres

**Located in section 25** 

of Flagg Township

The South Rochelle LLC Farm is located in section 25 of the Flagg Township in Ogle County, Illinois.

This property contains farmland as well as 2 acres zoned for commercial use and is less than a 1/4 mile from the 251/88 interchange.