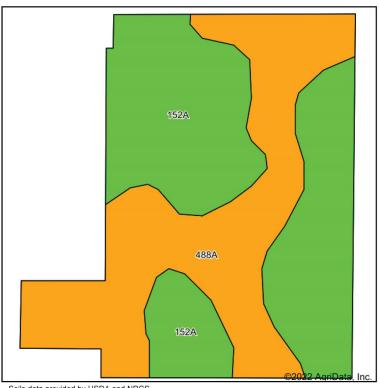

#### Soils Map

State: Illinois County: Ogle 25-40N-1E Location: Township: Flagg Acres:

2/24/2022 Date:

| Solis data | provided | Бу | USDA ar | ıu | NRCS. |
|------------|----------|----|---------|----|-------|
|            |          |    |         |    |       |

| Area Symbol: IL141, Soil Area Version: 19 |                                                |       |                  |                                        |              |    |                                                |       |
|-------------------------------------------|------------------------------------------------|-------|------------------|----------------------------------------|--------------|----|------------------------------------------------|-------|
| Code                                      | Soil Description                               | Acres | Percent of field | II. State Productivity Index<br>Legend | Corn<br>Bu/A | ,  | Crop productivity index for optimum management |       |
| 152A                                      | Drummer silty clay loam, 0 to 2 percent slopes | 17.14 | 55.3%            |                                        | 195          | 63 |                                                | 144   |
| 488A                                      | Hooppole loam, 0 to 2 percent slopes           | 13.86 | 44.7%            |                                        | 163          | 54 |                                                | 121   |
|                                           | Weighted Average                               |       |                  |                                        |              | 59 | 1                                              | 133.7 |

Table: Optimum Crop Productivity Ratings for Illinois Soil by K.R. Olson and J.M. Lang, Office of Research, ACES, University of Illinois at Champaign-Urbana. Version: 1/2/2012 Amended Table S2 B811

Crop yields and productivity indices for optimum management (B811) are maintained at the following NRES web site: <a href="http://soilproductivity.nres.illinois.edu/">http://soilproductivity.nres.illinois.edu/</a> \*\* Indexes adjusted for slope and erosion according to Bulletin 811 Table S3
Soils data provided by USDA and NRCS. Soils data provided by University of Illinois at Champaign-Urbana.