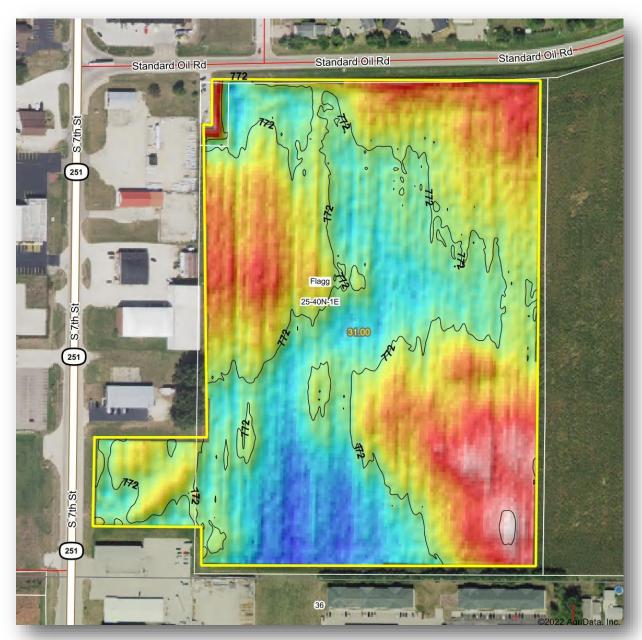

# South Rochelle LLC Farm

**Ogle County, IL** 

31± acres

28.42± tillable acres

**Located in section 25** 

of Flagg Township

The South Rochelle LLC Farm is located in section 25 of the Flagg Township in Ogle County, Illinois.

This property contains farmland as well as 2 acres zoned for commercial use and is less than a 1/4 mile from the 251/88 interchange.