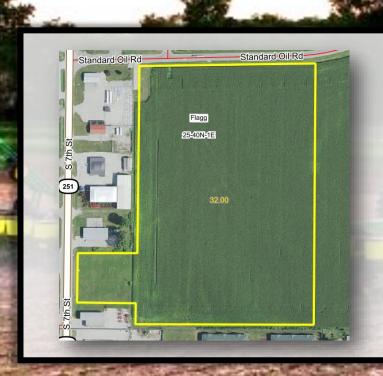

# South Rochelle LLC Farm

**Ogle County, IL** 

31± acres

28.42± tillable acres

**Located in section 25** 

of Flagg Township

The South Rochelle LLC Farm is located in section 25 of the Flagg Township in Ogle County, Illinois.

This property contains farmland as well as 2 acres zoned for commercial use and is less than a 1/4 mile from the 251/88 interchange.