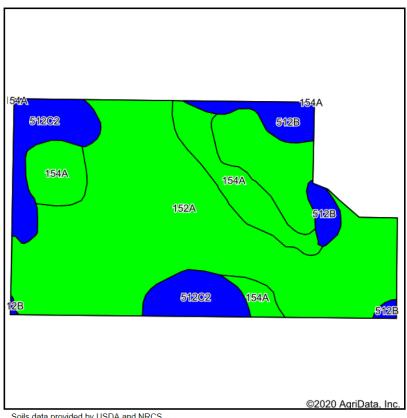

#### Soils Map

35 Gurler Rd S Pointe Ct Keslinger Rd 9 ©2020 AgriData,

State: Illinois County: De Kalb Location: 3-39N-4E Township: Afton Acres: 75.57 Date: 7/30/2020

Soils data provided by USDA and NRCS.

| Area Svm | Area Symbol: II 037, Soil Area Version: 15          |       |                  |                                        |              |                  |                                                |  |  |
|----------|-----------------------------------------------------|-------|------------------|----------------------------------------|--------------|------------------|------------------------------------------------|--|--|
| Code     | Soil Description                                    | Acres | Percent of field | II. State Productivity Index<br>Legend | Corn<br>Bu/A | Soybeans<br>Bu/A | Crop productivity index for optimum management |  |  |
|          | Drummer silty clay loam, 0 to 2 percent slopes      | 51.11 | 67.6%            |                                        | 195          | 63               | 144                                            |  |  |
| 154A     | Flanagan silt loam, 0 to 2 percent slopes           | 10.45 | 13.8%            |                                        | 194          | 63               | 144                                            |  |  |
|          | Danabrook silt loam, 5 to 10 percent slopes, eroded | 9.52  | 12.6%            |                                        | **174        | **55             | **128                                          |  |  |
| **512B   | Danabrook silt loam, 2 to 5 percent slopes          | 4.49  | 5.9%             |                                        | **185        | **58             | **137                                          |  |  |
|          | Weighted Average                                    |       |                  |                                        |              | 61.7             | 141.6                                          |  |  |