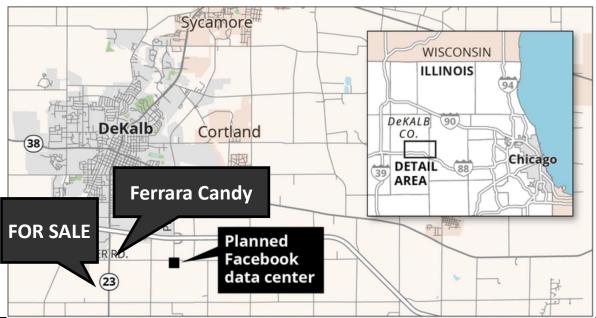

# THE ROUTE 23 DEKALB FARM

**DeKalb County, Afton Twp.** 

78.49± acres

75.57± tillable acres

Excellent location at the NWC of Route 23 & Keslinger Road, south of the Ferrara Candy distribution center & the future Facebook data center.

Located at the NWC of Route 23 & Keslinger Road.

Just south of I88, the Ferrara Candy Distribution Center & the future Facebook Data Center.