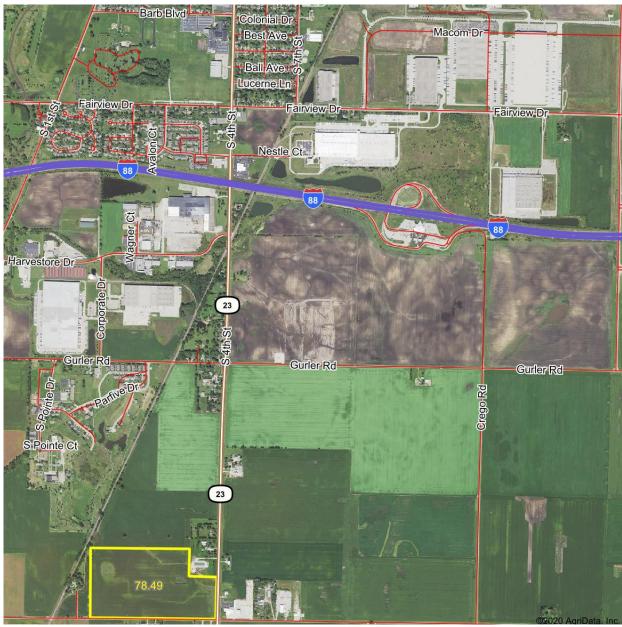

# THE ROUTE 23 DEKALB FARM

**DeKalb County, Afton Twp.** 

78.49± acres

75.57± tillable acres

Excellent location at the NWC of Route 23 & Keslinger Road, south of the Ferrara Candy distribution center & the future Facebook data center.

Located at the NWC of Route 23 & Keslinger Road.

Just south of I88, the Ferrara Candy Distribution Center & the future Facebook Data Center.