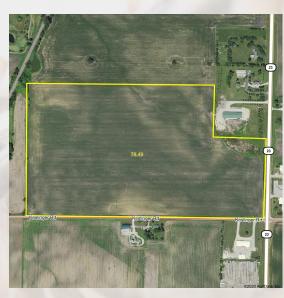

# THE ROUTE 23 DEKALB FARM

**DeKalb County, Afton Twp.** 

78.49± acres

75.57± tillable acres

Excellent location at the NWC of Route 23 & Keslinger Road, south of the Ferrara Candy distribution center & the future Facebook data center.

Located at the NWC of Route 23 & Keslinger Road.

Just south of I88, the Ferrara Candy Distribution Center & the future Facebook Data Center.