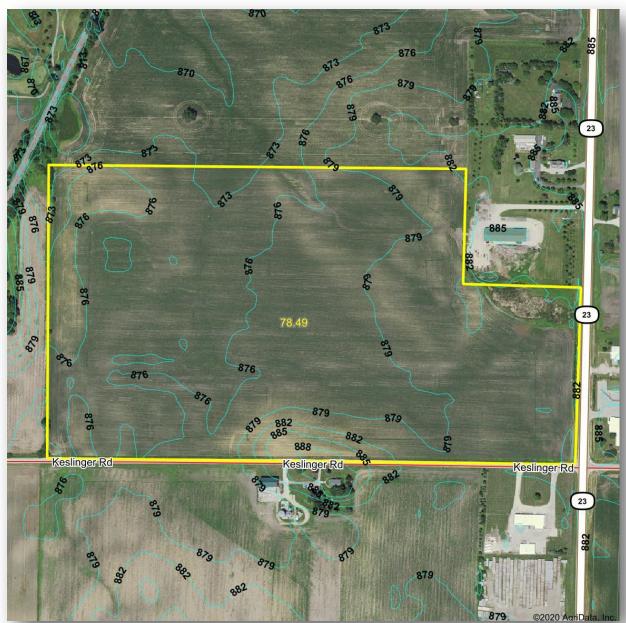

# THE ROUTE 23 DEKALB FARM

**DeKalb County, Afton Twp.** 

78.49± acres

75.57± tillable acres

Excellent location at the NWC of Route 23 & Keslinger Road, south of the Ferrara Candy distribution center & the future Facebook data center.

Located at the NWC of Route 23 & Keslinger Road.

Just south of I88, the Ferrara Candy Distribution Center & the future Facebook Data Center.