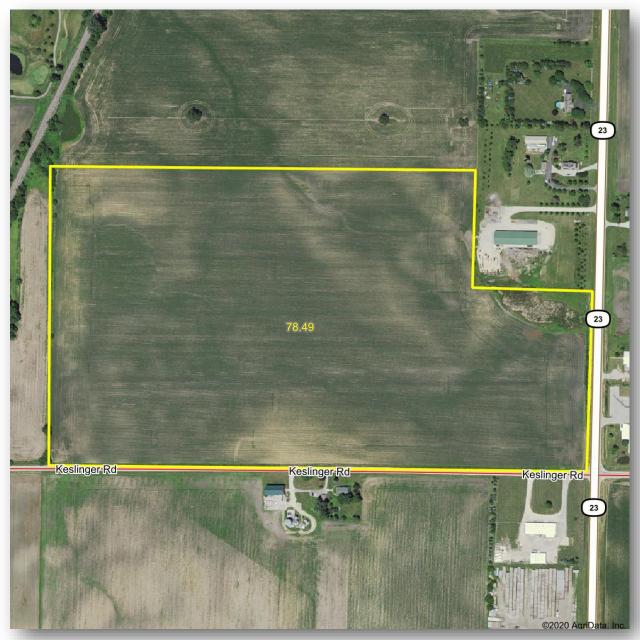

# THE ROUTE 23 DEKALB FARM

**DeKalb County, Afton Twp.** 

78.49± acres

75.57± tillable acres

Excellent location at the NWC of Route 23 & Keslinger Road, south of the Ferrara Candy distribution center & the future Facebook data center.

Located at the NWC of Route 23 & Keslinger Road.

Just south of I88, the Ferrara Candy Distribution Center & the future Facebook Data Center.

| PROPERTY SPECIFICATIONS |                   |  |  |  |
|-------------------------|-------------------|--|--|--|
| GROSS ACRES:            | 78.49±            |  |  |  |
| TILLABLE ACRES:         | 75.57±            |  |  |  |
| SOIL PI:                | 141.6             |  |  |  |
| EST. REAL ESTATE TAXES: | \$5,224.30        |  |  |  |
| PRICE:                  | \$29,950 per acre |  |  |  |