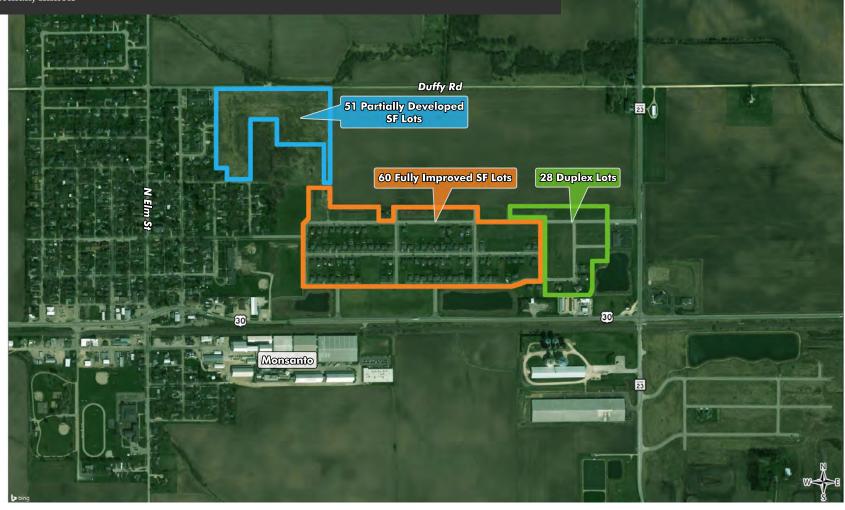

## **PROPERTY HIGHLIGHTS**

## **Residential Lots:**

- + 60 Single Family Developed Lots \$535,800
- + 28 Duplex Developed Lots \$322,000
- + 51 Single Family Partially Developed Lots \$242,250
- + Asking: \$1,100,050 Total
- + Taxes: