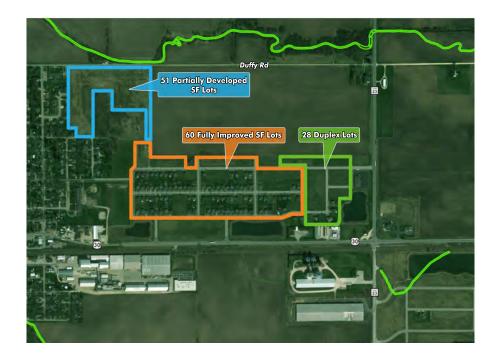

## FLOODPLAIN WETLAND AERIAL

## **Residential Lots:**

- + 60 Single Family Developed Lots \$535,800
- + 28 Duplex Developed Lots \$322,000
- + 51 Single Family Partially Developed Lots \$242,250
- + Asking: \$1,100,050 Total
- + Taxes: