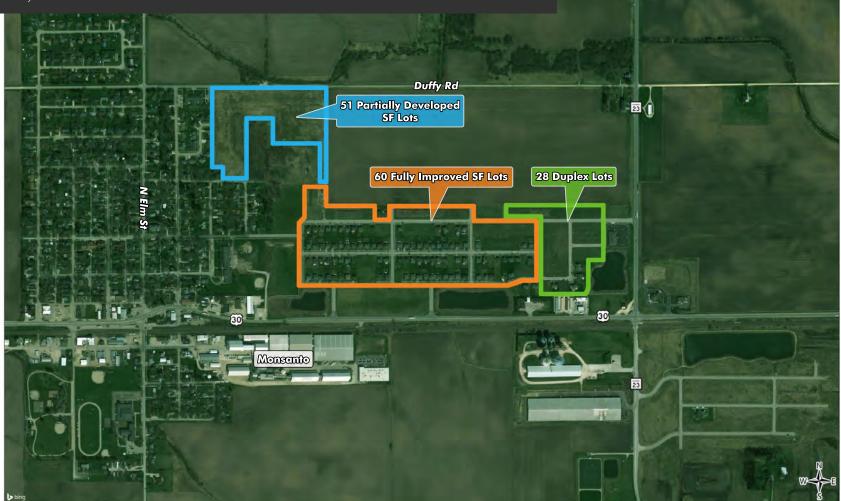

### **PROPERTY** HIGHLIGHTS

## **Residential Lots:**

- + 88 Single Family/Duplex Developed Lots \$895,000
- + 51 Single Family Partially Developed Lots \$149,000
- + Asking: \$1,044,000 Total
- + Taxes: Single Family: \$8,750.40 Duplex: \$4,083.52 Single Family: \$2,476.56 total Total: \$15,310.48
- + Please call for additional information