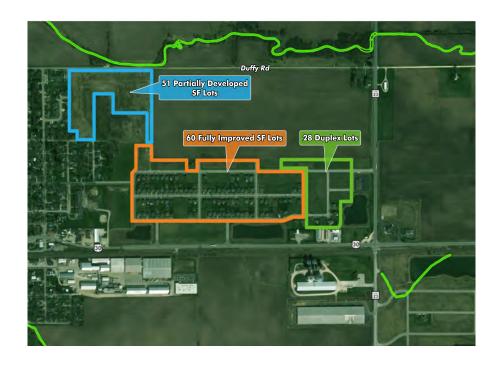

## FLOODPLAIN WETLAND AERIAL

### **Residential Lots:**

- + 88 Single Family/Duplex Developed Lots \$895,000
- + 51 Single Family Partially Developed Lots \$149,000
- + Asking: \$1,044,000 Total
- + Taxes:

Single Family: \$8,750.40

Duplex: \$4,083.52

Single Family: \$2,476.56 total

Total: \$15,310.48

+ Please call for additional information

| DEMOGRAPHIC<br>Snapshot     | 3 MILES   | 5 MILES   | 7 MILES   |
|-----------------------------|-----------|-----------|-----------|
| Population                  | 1,745     | 2,387     | 6,642     |
| Average Household<br>Income | \$79,542  | \$78,274  | \$78,218  |
| Average Housing Value       | \$229,565 | \$255,085 | \$253,403 |