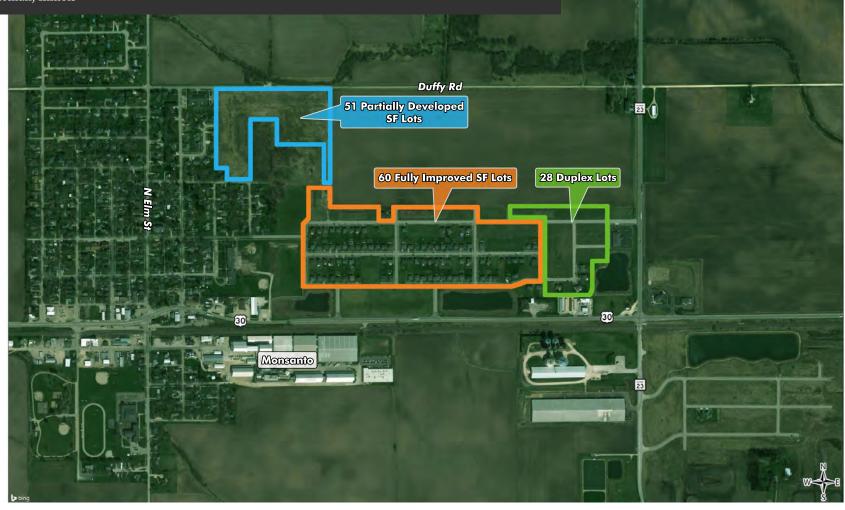

## **PROPERTY HIGHLIGHTS**

### **Residential Lots:**

- + 88 Single Family/Duplex Developed Lots \$895,000
- + 51 Single Family Partially Developed Lots \$149,000
- + Asking: \$1,044,000 Total
- + Taxes:

Single Family: \$8,750.40

Duplex: \$4,083.52

Single Family: \$2,476.56 total

Total: \$15,310.48

+ Please call for additional information

| DEMOGRAPHIC<br>Snapshot     | 3 MILES   | 5 MILES   | 7 MILES   |
|-----------------------------|-----------|-----------|-----------|
| Population                  | 1,745     | 2,387     | 6,642     |
| Average Household<br>Income | \$79,542  | \$78,274  | \$78,218  |
| Average Housing Value       | \$229,565 | \$255,085 | \$253,403 |