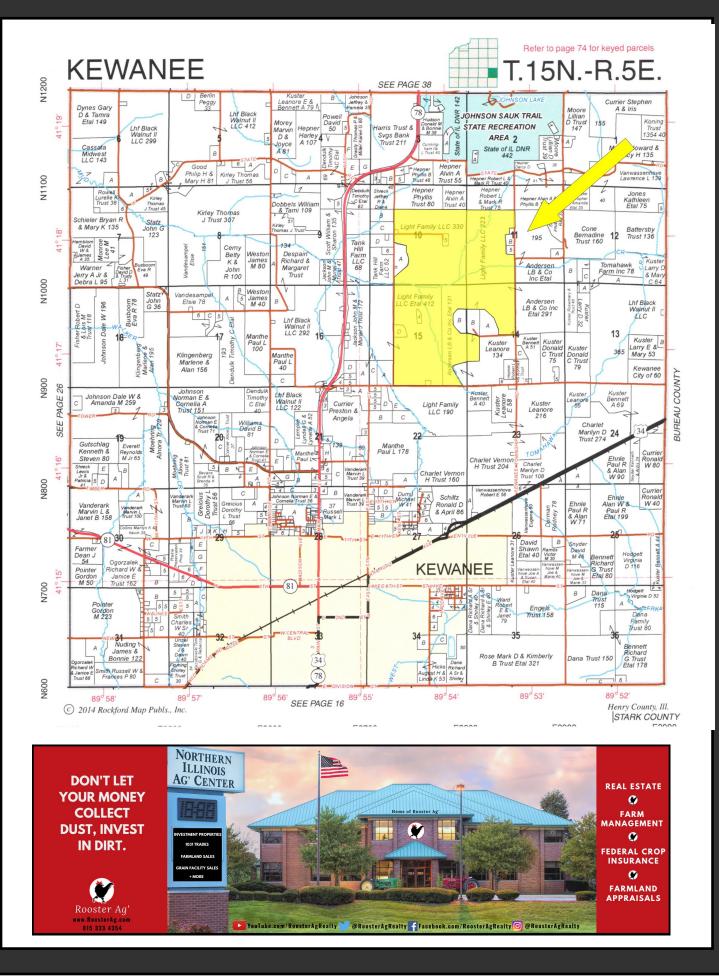

# **THE KEWANEE 1,122.50**

Henry County, Kewanee Twp.

1,122.50± acres

708.41± tillable acres

**197.01 CRP Acres** 

| PROPERTY SPECIFICATIONS |                  |  |  |  |  |
|-------------------------|------------------|--|--|--|--|
| GROSS ACRES:            | 1,122.50         |  |  |  |  |
| TILLABLE ACRES:         | 708.41           |  |  |  |  |
| SOIL PI:                | 105.2            |  |  |  |  |
| CRP ACRES:              | 197.01           |  |  |  |  |
| CRP INCOME:             | \$42,648.23      |  |  |  |  |
| EST. REAL ESTATE TAXES: | \$12,908.00      |  |  |  |  |
| PRICE:                  | \$6,300 per acre |  |  |  |  |