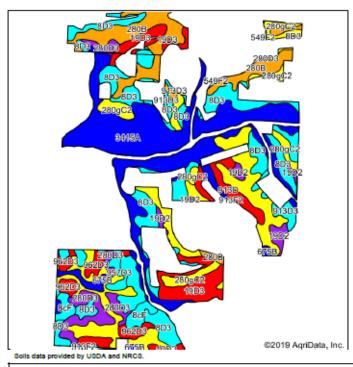

 Location:
 15-15N-5E

 Township:
 Kewanee

 Acres:
 708.37

 Date:
 6/24/2020

| Area Symbol: IL073. Soil Area Version: 16 |                                                                             |        |                  |                                        |             |                  |                                                   |  |  |
|-------------------------------------------|-----------------------------------------------------------------------------|--------|------------------|----------------------------------------|-------------|------------------|---------------------------------------------------|--|--|
| Code                                      | Soil Description                                                            | Acres  | Percent of field | II. State Productivity<br>Index Legend | Com<br>Bu/A | Soybeans<br>Bu/A | Crop productivity Index for optimum<br>management |  |  |
| 3415A                                     | Orion slit loam, 0 to 2 percent slopes, frequently flooded                  | 185.69 | 26.2%            |                                        | 180         | 57               | 131                                               |  |  |
| **8D3                                     | Hickory clay loam, 10 to 18 percent slopes, severely<br>eroded              | 134.60 | 19.0%            |                                        | **98        | "33              | **75                                              |  |  |
| "'280gC2                                  | Fayette slit loam, gladated, 5 to 10 percent slopes, eroded                 | 130.68 | 18.4%            |                                        | **155       | **49             | "113                                              |  |  |
| **280B                                    | Fayette slit loam, gladated, 2 to 5 percent slopes                          | 70.99  | 10.0%            |                                        | **165       | "52              | **121                                             |  |  |
| "19D3                                     | Sylvan silty clay loam, 10 to 18 percent slopes, severely eroded            | 51.95  | 7.3%             |                                        | **122       | **40             | **90                                              |  |  |
| "'280D3                                   | Fayette slity day loam, glaciated, 10 to 18 percent slopes, severely eroded | 31.32  | 4.4%             |                                        | **135       | **43             | **99                                              |  |  |
| "'962D3                                   | Sylvan-Bold complex, 10 to 18 percent slopes, severely<br>eroded            | 20.49  | 2.9%             |                                        | **124       | **38             | **89                                              |  |  |
| "'913D                                    | Marselles-Hickory silt loams, 10 to 18 percent slopes                       | 18.06  | 2.5%             |                                        | **123       | "41              | **92                                              |  |  |
| ""8cF                                     | Hickory slit loam, cool mesic, 18 to 35 percent slopes                      | 13.60  | 1.9%             |                                        | **86        | "29              | **65                                              |  |  |
| "19D2                                     | Sylvan silt loam, 10 to 18 percent slopes, eroded                           | 12.18  | 1.7%             |                                        | **134       | "44              | **99                                              |  |  |
| "913D3                                    | Marsellies-Hickory complex, 10 to 18 percent slopes,<br>severely eroded     | 11.64  | 1.6%             |                                        | **93        | "31              | **70                                              |  |  |
| **675B                                    | Greenbush silt loam, 2 to 5 percent slopes                                  | 9.12   | 1.3%             |                                        | **182       | **57             | **133                                             |  |  |