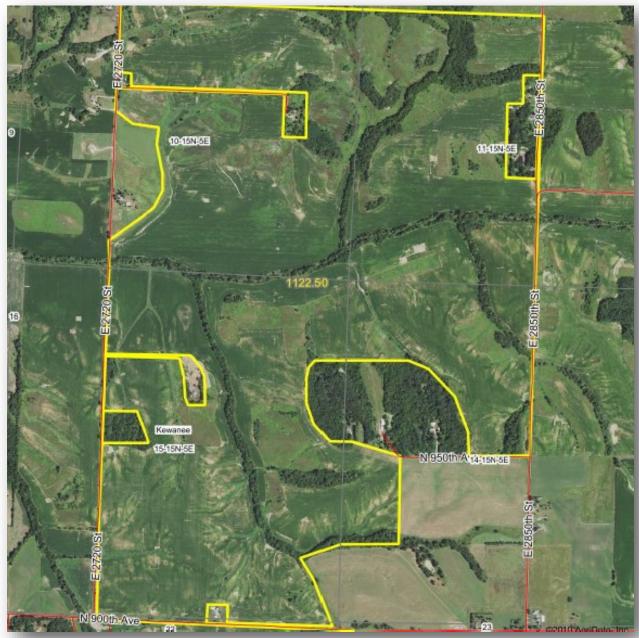

# **THE KEWANEE 1,122.50**

Henry County, Kewanee Twp.

1,122.50± acres

708.41± tillable acres

**197.01 CRP Acres** 

| PROPERTY SPECIFICATIONS |                  |  |  |  |  |
|-------------------------|------------------|--|--|--|--|
| GROSS ACRES:            | 1,122.50         |  |  |  |  |
| TILLABLE ACRES:         | 708.41           |  |  |  |  |
| SOIL PI:                | 105.2            |  |  |  |  |
| CRP ACRES:              | 197.01           |  |  |  |  |
| CRP INCOME:             | \$42,648.23      |  |  |  |  |
| EST. REAL ESTATE TAXES: | \$12,908.00      |  |  |  |  |
| PRICE:                  | \$6,300 per acre |  |  |  |  |