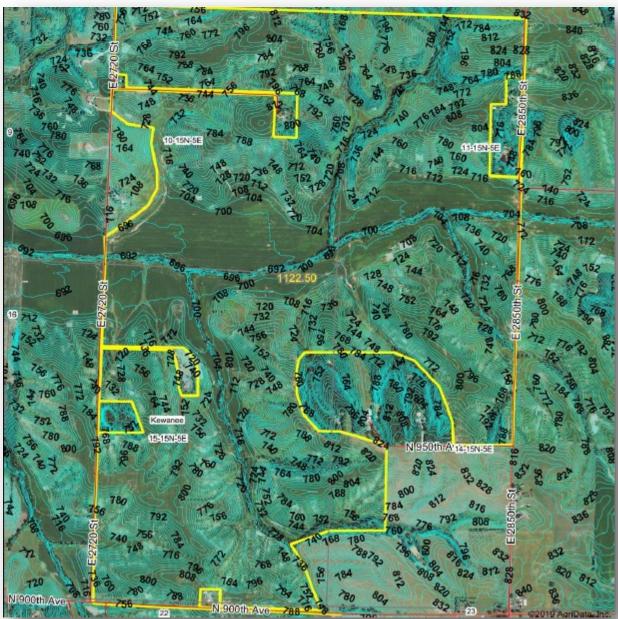

# **THE KEWANEE 1,122.50**

Henry County, Kewanee Twp.

1,122.50± acres

708.41± tillable acres

**197.01 CRP Acres** 

| PROPERTY SPECIFICATIONS |                  |  |  |  |  |
|-------------------------|------------------|--|--|--|--|
| GROSS ACRES:            | 1,122.50         |  |  |  |  |
| TILLABLE ACRES:         | 708.41           |  |  |  |  |
| SOIL PI:                | 105.2            |  |  |  |  |
| CRP ACRES:              | 197.01           |  |  |  |  |
| CRP INCOME:             | \$42,648.23      |  |  |  |  |
| EST. REAL ESTATE TAXES: | \$12,908.00      |  |  |  |  |
| PRICE:                  | \$6,300 per acre |  |  |  |  |