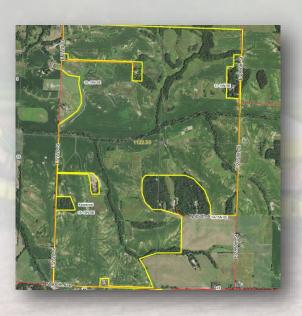

# **THE KEWANEE 1,122.50**

Henry County, Kewanee Twp.

1,122.50± acres

708.41± tillable acres

**197.01 CRP Acres** 

| PROPERTY SPECIFICATIONS |                  |  |  |  |  |
|-------------------------|------------------|--|--|--|--|
| GROSS ACRES:            | 1,122.50         |  |  |  |  |
| TILLABLE ACRES:         | 708.41           |  |  |  |  |
| SOIL PI:                | 105.2            |  |  |  |  |
| CRP ACRES:              | 197.01           |  |  |  |  |
| CRP INCOME:             | \$42,648.23      |  |  |  |  |
| EST. REAL ESTATE TAXES: | \$12,908.00      |  |  |  |  |
| PRICE:                  | \$6,300 per acre |  |  |  |  |