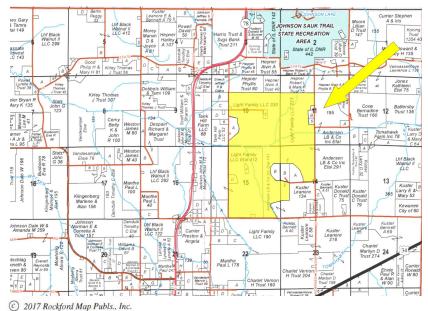

# **THE KEWANEE 1,122.50**

Henry County, Kewanee Twp.

1,122.50± acres

708.41± tillable acres

**197.01 CRP Acres** 

| PROPERTY SPECIFICATIONS |                  |  |  |  |  |
|-------------------------|------------------|--|--|--|--|
| GROSS ACRES:            | 1,122.50         |  |  |  |  |
| TILLABLE ACRES:         | 708.41           |  |  |  |  |
| SOIL PI:                | 105.2            |  |  |  |  |
| CRP ACRES:              | 197.01           |  |  |  |  |
| CRP INCOME:             | \$42,648.23      |  |  |  |  |
| EST. REAL ESTATE TAXES: | \$12,908.00      |  |  |  |  |
| PRICE:                  | \$6,300 per acre |  |  |  |  |