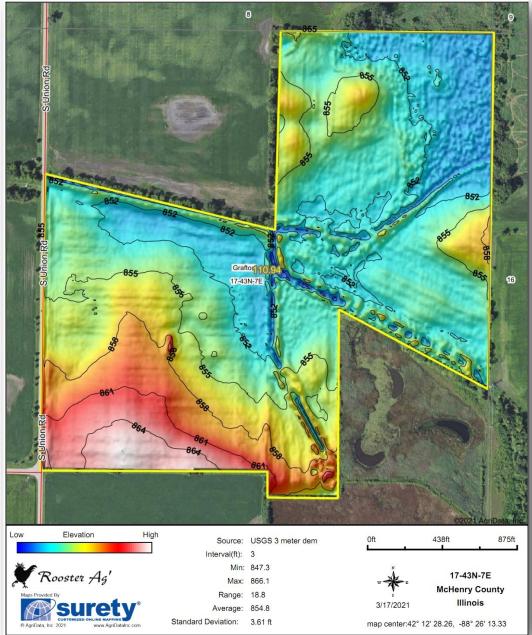

| 126                                            |  |  |
| **223C2                                   | Varna silt loam, 4 to 6 percent slopes, eroded            | 0.37  | 0.5%             |                                        | **150        | **48             | **110                                          |  |  |
|                                           | Weighted Average                                          |       |                  |                                        |              | 55.6             | 126.9                                          |  |  |

#### **ROOSTER AG' REALTY**

1100 S. County Line Rd PO Box 297 Maple Park, IL 60151



#### TYLER CREATH

Broker Email: tyler@roosterag.com Phone: (815) 451-1152

Real Estate

Farm Management

Crop Insurance





ROOSTER AG' REALTY 1100 S. County Line Rd PO Box 297 Maple Park, IL 60151



#### TYLER CREATH

Broker Email: tyler@roosterag.com Phone: (815) 451-1152

This information has been obtained from sources believed reliable. We have not verified it and make no guarantee, warranty or representation about it. Any projections, opinions, assumptions or estimates used are for examples only and do not represent the current or future performance of the property. You and your advisors should conduct a careful, independent investigation of the property to determine to your satisfaction the suitability of the property for your needs. Photos herein are the property of their respective owners and use of these images without the express written consent of the owner is prohibited.