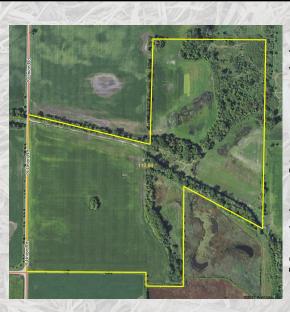

# THE HUNTLEY FARM

McHenry County, Grafton Twp

110.94± acres

83.04± tillable acres

Located west of Rte. 47 along

S. Union Road

Excellent Investment Opportunity with farm rental income potential. Adjacent to the Lennar Talamore Development.