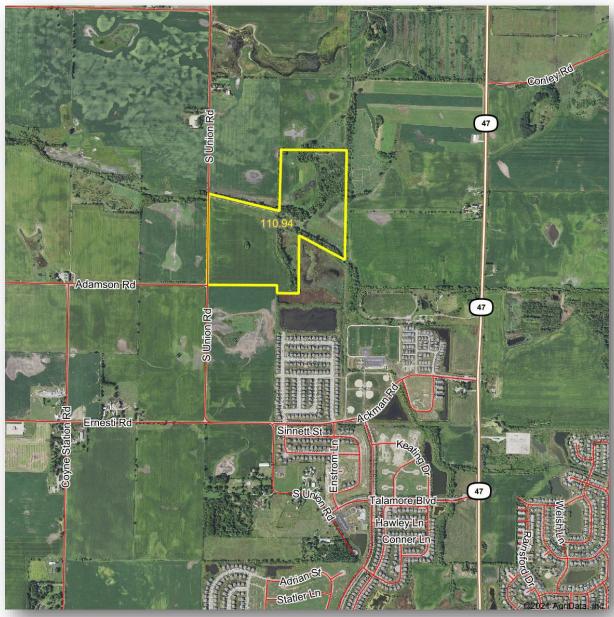

# THE HUNTLEY FARM

McHenry County, Grafton Twp

110.94± acres

83.04± tillable acres

Located west of Rte. 47 along

S. Union Road

Tyler Creath 815-451-1152

| PROPERTY SPECIFICATIONS |                   |  |  |  |  |
|-------------------------|-------------------|--|--|--|--|
| GROSS ACRES:            | 110.94±           |  |  |  |  |
| TILLABLE ACRES:         | 82.19±            |  |  |  |  |
| SOIL PI:                | 126.9             |  |  |  |  |
| EST. REAL ESTATE TAXES: | \$2,525.27        |  |  |  |  |
| PRICE:                  | \$10,950 per acre |  |  |  |  |

Excellent Investment Opportunity with farm rental income potential. Adjacent to the Lennar Talamore Development.