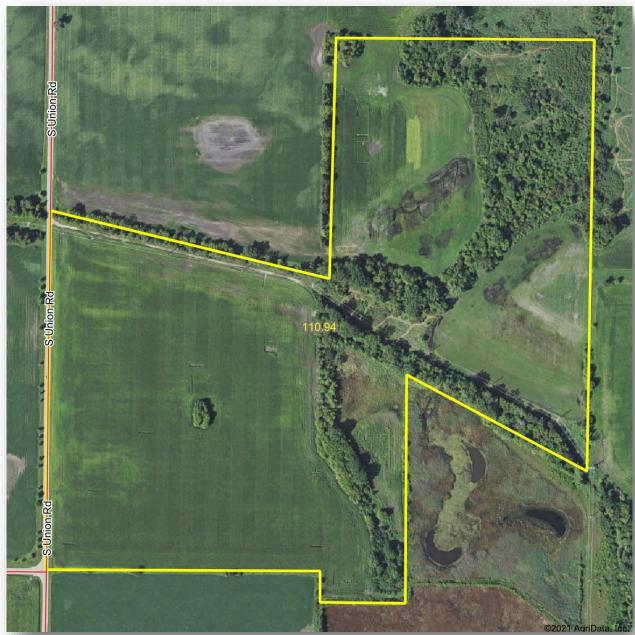

# THE HUNTLEY FARM

McHenry County, Grafton Twp

110.94± acres

83.04± tillable acres

Located west of Rte. 47 along

S. Union Road

Tyler Creath 815-451-1152

| PROPERTY SPECIFICATIONS |                   |  |  |  |  |
|-------------------------|-------------------|--|--|--|--|
| GROSS ACRES:            | 110.94±           |  |  |  |  |
| TILLABLE ACRES:         | 82.19±            |  |  |  |  |
| SOIL PI:                | 126.9             |  |  |  |  |
| EST. REAL ESTATE TAXES: | \$2,525.27        |  |  |  |  |
| PRICE:                  | \$10,950 per acre |  |  |  |  |

Excellent Investment Opportunity with farm rental income potential. Adjacent to the Lennar Talamore Development.