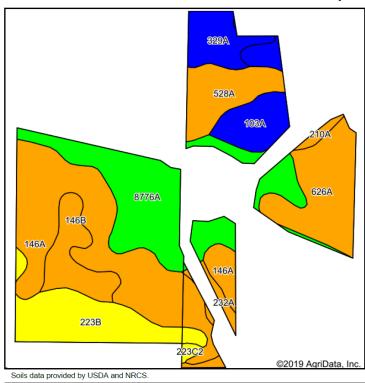

#### Soils Map

 State:
 Illinois

 County:
 McHenry

 Location:
 17-43N-7E

 Township:
 Grafton

 Acres:
 82.19

 Date:
 2/21/2020

| Area Symbol: IL111, Soil Area Version: 15 |                                                           |       |                  |                                        |              |                  |                                                |  |  |
|-------------------------------------------|-----------------------------------------------------------|-------|------------------|----------------------------------------|--------------|------------------|------------------------------------------------|--|--|
| Code                                      | Soil Description                                          | Acres | Percent of field | II. State Productivity Index<br>Legend | Corn<br>Bu/A | Soybeans<br>Bu/A | Crop productivity index for optimum management |  |  |
| 146A                                      | Elliott silt loam, 0 to 2 percent slopes                  | 22.30 | 27.1%            |                                        | 168          | 55               | 125                                            |  |  |
| 8776A                                     | Comfrey loam, 0 to 2 percent slopes, occasionally flooded | 16.89 | 20.5%            |                                        | 185          | 61               | 138                                            |  |  |
| 626A                                      | Kish loam, 0 to 2 percent slopes                          | 9.94  | 12.1%            |                                        | 170          | 53               | 124                                            |  |  |
| **223B                                    | Varna silt loam, 2 to 4 percent slopes                    | 9.70  | 11.8%            |                                        | **156        | **50             | **115                                          |  |  |
| 528A                                      | Lahoguess loam, 0 to 2 percent slopes                     | 6.07  | 7.4%             |                                        | 170          | 55               | 126                                            |  |  |
| 103A                                      | Houghton muck, 0 to 2 percent slopes                      | 5.58  | 6.8%             |                                        | 175          | 57               | 130                                            |  |  |
| **146B                                    | Elliott silt loam, 2 to 4 percent slopes                  | 5.27  | 6.4%             |                                        | **166        | **54             | **124                                          |  |  |
| 329A                                      | Will loam, 0 to 2 percent slopes                          | 4.32  | 5.3%             |                                        | 174          | 58               | 129                                            |  |  |
| 232A                                      | Ashkum silty clay loam, 0 to 2 percent slopes             | 1.16  | 1.4%             |                                        | 170          | 56               | 127                                            |  |  |
| 210A                                      | Lena muck, 0 to 2 percent slopes                          | 0.59  | 0.7%             |                                        | 170          | 55               | 126                                            |  |  |
| **223C2                                   | Varna silt loam, 4 to 6 percent slopes, eroded            | 0.37  | 0.5%             |                                        | **150        | **48             | **110                                          |  |  |
|                                           | Weighted Average                                          |       |                  |                                        |              | 55.6             | 126.9                                          |  |  |