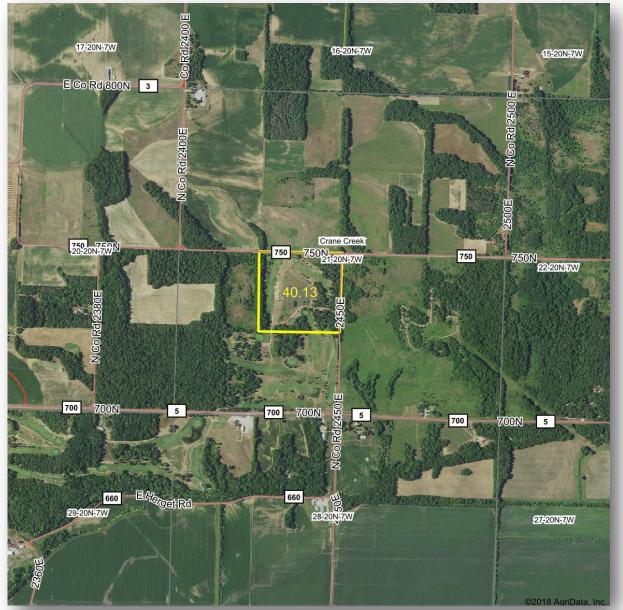

## THE CRANE CREEK FARM

Mason County, Crane Creek 40.137± acres Beautiful rolling terrain with open vistas & mature oak trees. Recreational/hunting/ farming property!

| PROPERTY SPECIFICATIONS                               |                             |                  |  |  |  |  |  |
|-------------------------------------------------------|-----------------------------|------------------|--|--|--|--|--|
| GROSS ACRES:                                          | 40.137±                     |                  |  |  |  |  |  |
| EST. REAL ESTATE TAXES:                               | \$166.60                    |                  |  |  |  |  |  |
| PRICE:                                                | <del>\$4,295 per acre</del> | \$3,995 per acre |  |  |  |  |  |
| Beautiful Rolling Terrain with open vistas & prairie. |                             |                  |  |  |  |  |  |

• Recreational/Farming/Hunting Property

• Limited Time Opportunity!