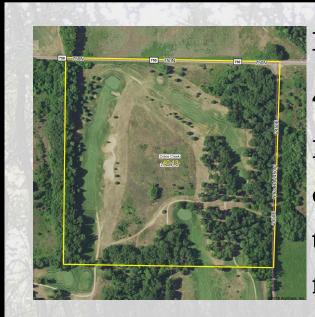

## THE CRANE CREEK FARM

Mason County, Crane Creek 40.137± acres Beautiful rolling terrain with open vistas & mature oak trees. Recreational/hunting/ farming property!

| PROPERTY SPECIFICATIONS                               |                             |                  |  |  |  |  |  |
|-------------------------------------------------------|-----------------------------|------------------|--|--|--|--|--|
| GROSS ACRES:                                          | 40.137±                     |                  |  |  |  |  |  |
| EST. REAL ESTATE TAXES:                               | \$166.60                    |                  |  |  |  |  |  |
| PRICE:                                                | <del>\$4,295 per acre</del> | \$3,995 per acre |  |  |  |  |  |
| Beautiful Rolling Terrain with open vistas & prairie. |                             |                  |  |  |  |  |  |

• Recreational/Farming/Hunting Property

• Limited Time Opportunity!