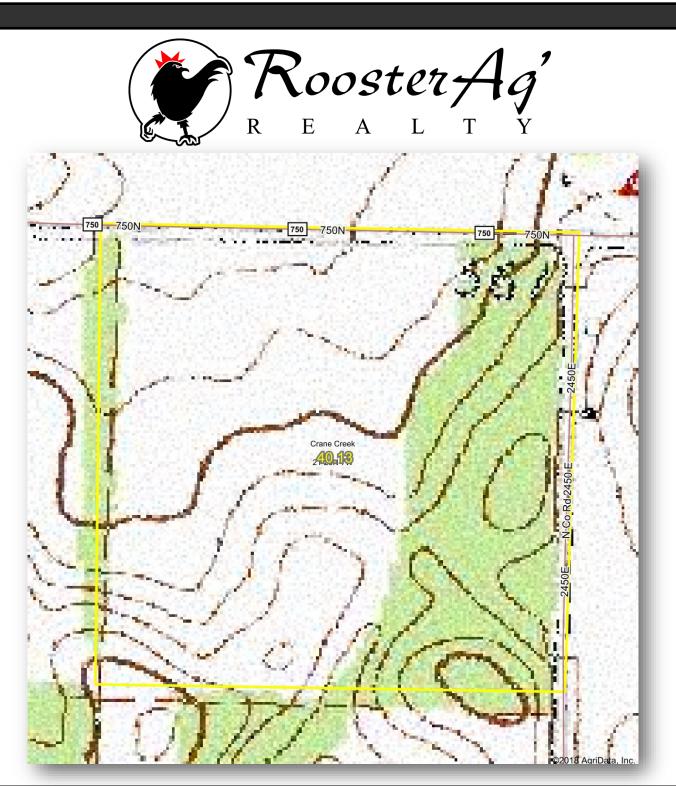

## THE CRANE CREEK FARM

Mason County, Crane Creek 40.137± acres Beautiful rolling terrain with open vistas & mature oak trees. Recreational/hunting/ farming property!

| PROPERTY SPECIFICATIONS                               |                             |                  |  |  |  |  |  |
|-------------------------------------------------------|-----------------------------|------------------|--|--|--|--|--|
| GROSS ACRES:                                          | 40.137±                     |                  |  |  |  |  |  |
| EST. REAL ESTATE TAXES:                               | \$166.60                    |                  |  |  |  |  |  |
| PRICE:                                                | <del>\$4,295 per acre</del> | \$3,995 per acre |  |  |  |  |  |
| Beautiful Rolling Terrain with open vistas & prairie. |                             |                  |  |  |  |  |  |