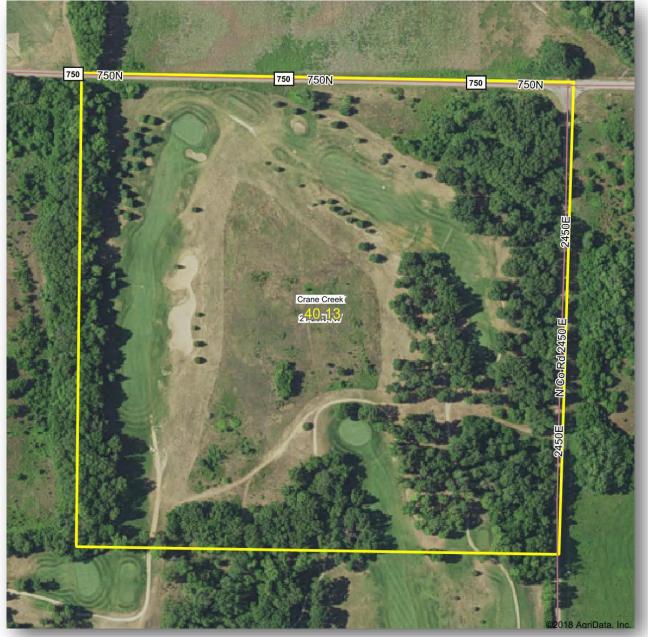

## THE CRANE CREEK FARM

Mason County, Crane Creek 40.137± acres Beautiful rolling terrain with open vistas & mature oak trees. Recreational/hunting/ farming property!

| PROPERTY SPECIFICATIONS                               |                             |                  |  |  |  |  |  |
|-------------------------------------------------------|-----------------------------|------------------|--|--|--|--|--|
| GROSS ACRES:                                          | 40.137±                     |                  |  |  |  |  |  |
| EST. REAL ESTATE TAXES:                               | \$166.60                    |                  |  |  |  |  |  |
| PRICE:                                                | <del>\$4,295 per acre</del> | \$3,995 per acre |  |  |  |  |  |
| Beautiful Rolling Terrain with open vistas & prairie. |                             |                  |  |  |  |  |  |

• Recreational/Farming/Hunting Property

• Limited Time Opportunity!